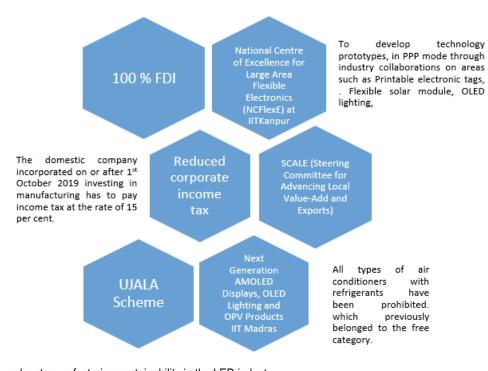

energy savings of 8.92 billion kWh per year. By 2024, it is expected to install additional 1.6 crore LED streetlights. This initiative has created jobs, aligning with the Make in India campaign.

### Indian LED Market

LED lightening is a potent semiconductor source converting electrical energy into light. LED lights are known for their energy efficiency, consuming 75% less power and lasting 25 times longer than incandescent bulbs. Compared to fluorescent lights, LEDs use up to 60% less electricity and have a three times longer lifespan, offering significant advantages. India boasts one of the largest lighting markets globally, presenting a compelling opportunity for LED manufacturers to establish facilities due to factors like skilled labor, business-friendly practices, and demographic



advantages, fostering sustainability in the LED industry. General lighting, backlighting, signal, and signage are common LED applications in India. Furthermore, innovations in the commercial lighting market is influenced by factors like energy cost reduction and thus offers a means of upgrading LED lights to the consumers requirement. It also provides a convenient way to enhance the interior environments with advancements such as artificial intelligence to optimize functionality. India's biggest export destinations in white goods are United Arab Emirates. Sri Lanka, and the United States. India's imports primarily come from China, Thailand, and Vietnam in the sector. Due to several favorable factors, LED lights are swiftly replacing traditional bulbs in India. The versatile application o