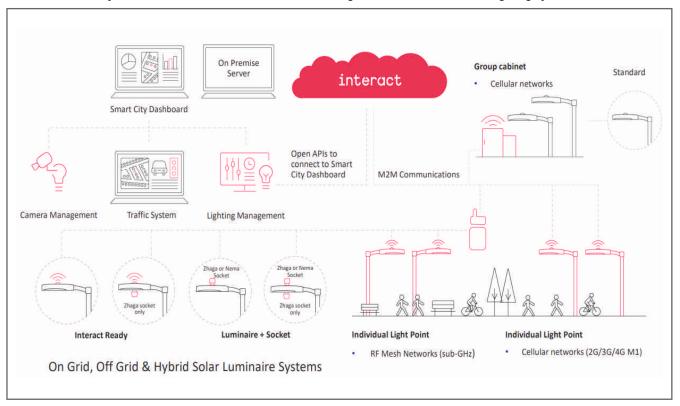

. preventative maintenance. 40w 100w 60w 100w 40w 100w 100w 100w 40w 40w Measure Monitor Manage Get automated failure notification Auto-notification of any faults and Link streetlights wirelessly, alerts, plus metering per individual close to real-time status without using the preferred mobile

the need for any manual scouting

network, or wired.

light point so you can verify your energy bills.



Scene management



Lighting asset management



Energy optimization



Open Data Interface

### Future possibilities



Environmental monitoring



Incident detection

Integrating Solar lighting with Intelligent Connected Systems would create higher value and benefit multiple stakeholders. Smart Connected Systems allow for centralized and remote management of Connected Solar lighting systems.



The primary requirements of any system are that it should be Simple, Open, and Secure. The system infrastructure should be simple, providing a seamless end-to-end solution without any complexity. Installation should be a plug-and-play type of solution that does not require any special expertise. The system should be easy to use and operable for non-IT experts in their daily work life. It should also be open and easily integrated with other major systems, using standardized network technologies. Lighting data should be secure from any leaks, and the solution should be scalable and adaptable to future requirements.

Solar lighting systems can either be off-grid or hybrid. By establishing a connected lighting system, Solar luminaires of all types – standalone non-integrated, all in one or h