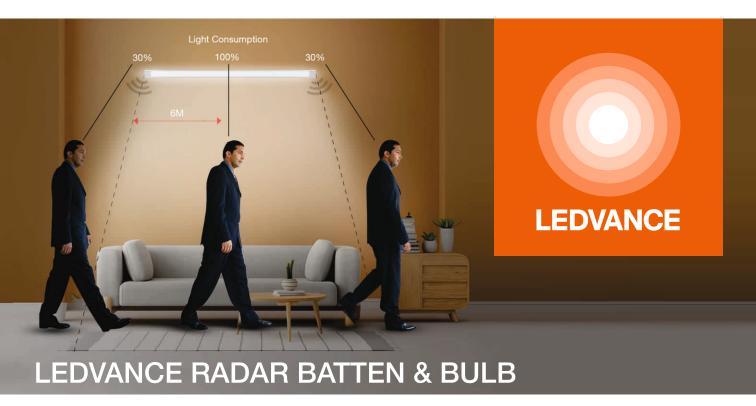

## **BENEFITS:**

BATTEN **AVAILABLE IN 20W BULB AVAILABLE IN 10W** 

HIGH COLOR RENDERING: CRI>80

45-60 SECONDS INDUCTION DELAY IN **BATTEN AND** 60 SECONDS IN BULB

**EASY INSTALLATION** 

LESS ENERGY CONSUMPTION