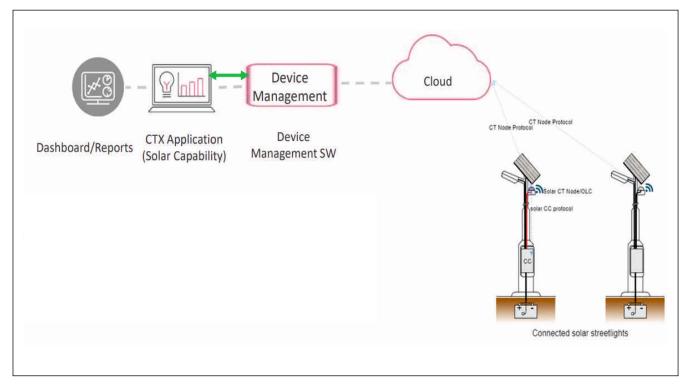

and financial pressures. Professional Lighting Asset management systems unfold the multiple

benefits vis a vis standard system. Key features of these Innovative technology solutions are:

- Remote management
  - Flexible adaptation of light levels with a simple click (On/Off/Dim)
  - Efficient lighting scheme planning through calendar scheduling
- Light monitoring
  - Actual lighting status

- Auto-notifications of faults
- Energy measurement
  - Real energy usage and full history reporting
  - Providing tools for measurement and verification
- Lighting management systems offer a wide range of functionalities, such as user interface, regions, streets and grouping, fault and event notifications, calendar light schedule, energy visualization and reporting, and data analysis and reporting.



Fig: Overview of a Connected Solar Streetlight System

The light management system is typically centered around a map-based web interface.

The functionalities for assets and asset management are important, and assets can be assigned to regions, streets, and groups. Asset data can be uploaded into the LMS while maintaining the existing asset grouping or input directly. When selecting a street or group, the associated assets will be selected to simplify subsequent workflows, such as energy reporting, manual override, or calendar revision/assignment.

### Conclusion

Adoption of solar powered street lighting paves the way to lower carbon emissions and reduces the dependence on fossil fuels. Off-grid solar illumination is a practical substitute for new points since it reduces costs associat